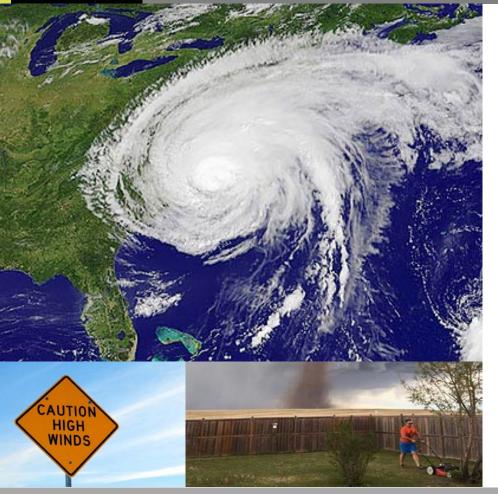

- general weather
- flood / tidal
- wind
- seismic
- emp
- security
  - focused
  - terror
  - infrastructure
  - technology

- general weather
- flood / tidal
- wind
- seismic
- emp
- security
  - focused
  - terror
  - infrastructure
  - technology