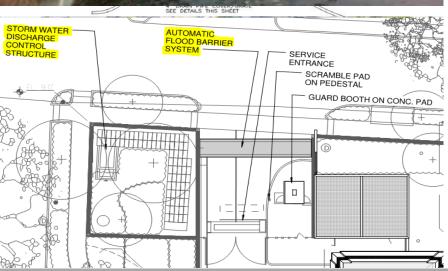

- general weather
- flood / tidal
- wind
- seismic
- emp
- security
  - focused
  - terror
  - infrastructure
  - technology

- general weather
- flood / tidal
- wind
- seismic
- ▶ emp
- security
  - focused
  - terror
  - infrastructure
  - technology