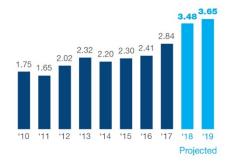

Gross Revenue In Billions

Engineering News-Record

- general weather
- flood / tidal
- wind
- seismic
- emp
- security
  - focused
  - terror
  - infrastructure
  - technology

- general weather
- flood / tidal
- wind
- seismic
- ▶ emp
- security
  - focused
  - terror
  - infrastructure
  - technology